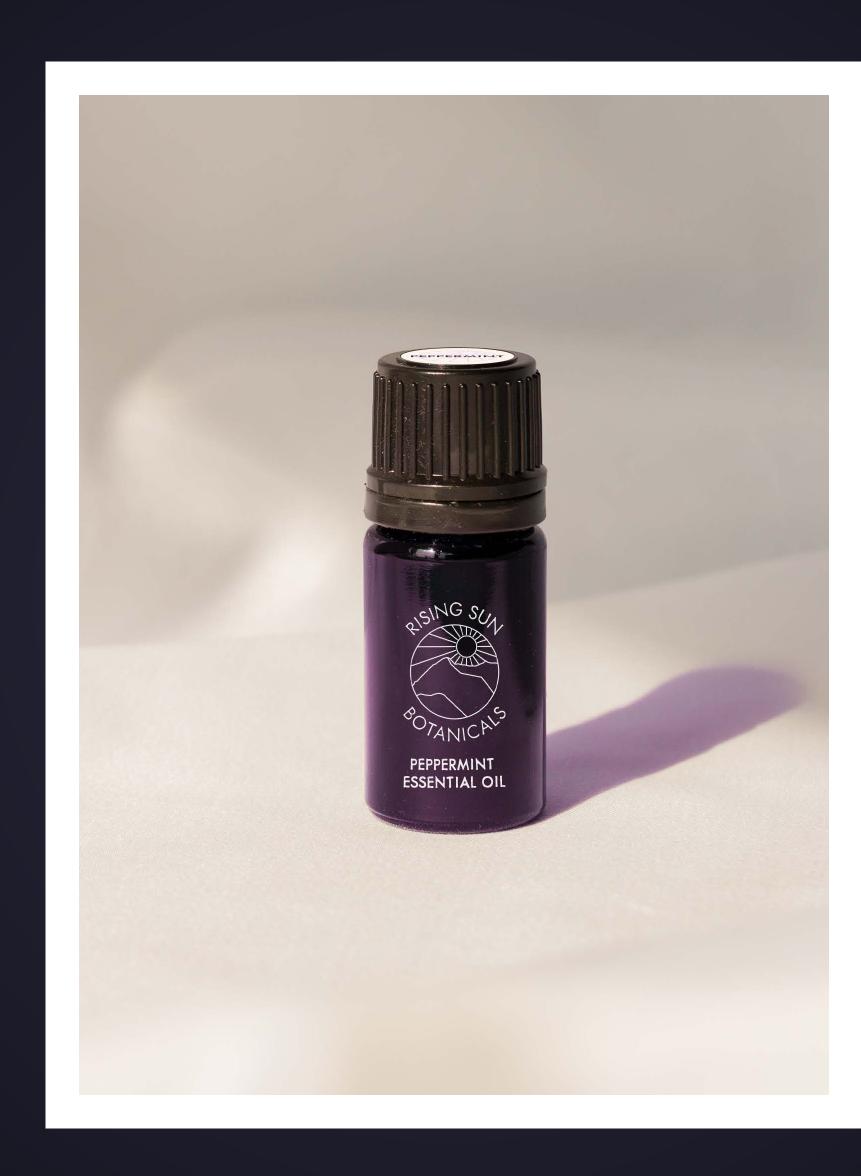

# PRODUCT SHOTS:

# DIE CUT VINYL LABEL

## DIE CUT VINYL LABEL

-

PEPPERMINT ESSENTIAL OIL

# PEPPERMINT