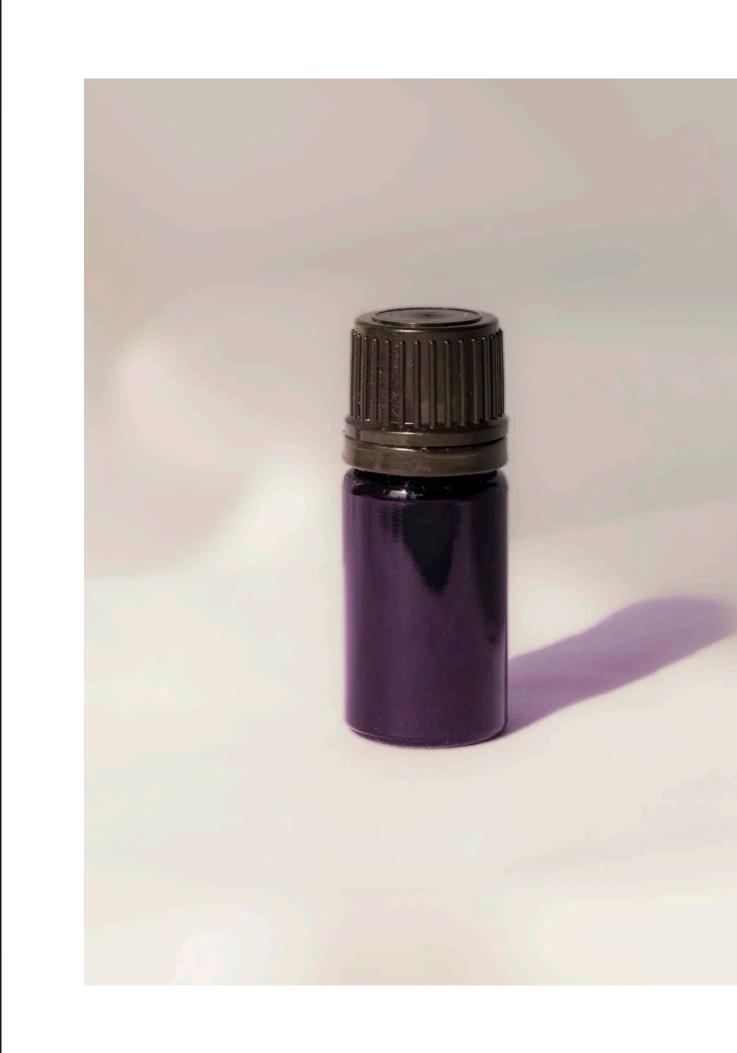

uity floral is irresistibly fantastic. It can shine on its own as a standout perfume! Used in natural perfumery for its delectable fruit floral bouquet and elegant undertones of precious woods. Osmanthus is an absolute joy!

A note on absolutes: Absolutes are highly concentrated aromatic materials. Their aroma is best observed in alcohol or carrier oil. Try diluting into one of our premium carrier oils or into alcohol at 5%, 10% or 20% and see how the scent will subtley change. **Botanical Latin Name:** Osmanthus fragrans **Extraction method:** Absolute **Plant Part:** Flower blossoms **Country of origin: Eastern Asia Cultivation method:** Organic **Blends with:** Jasmine, Lavender, Lemon, Bergamot, Blood Orange,

Rose Otto, Tuberose, Vanilla, Vetiver, Ylang Ylang





# PRODUCT SHOTS:













# DIE CUT VINYL LABEL



## DIE CUT VINYL LABEL



-

PEPPERMINT ESSENTIAL OIL

# PEPPERMINT







## CHRISTMAS

Fir, Balsam Frankincense Cinnamon Patchouli

Bergamot FCF Clary Sage Myrrh Vetiver Ruh Khus

## GRADUATION

## **GIVE A BOUQUET**

Rose Lavender Jasmine Chamomile

# PRODUCT SHOT WORKSHOP







# ESSENTIALS

| ltem                               | Price         |
|------------------------------------|---------------|
| Instagram Ads                      | \$5 - \$500   |
| Google Ads                         | \$18          |
| Ecofriendly Bubble Mailers<br>(50) | \$119         |
| Customer Care Cards<br>(100)       | \$22          |
| TOTAL                              | \$164 - \$659 |

# ADDITIONAL

| ltem                           | Price         |
|---------------