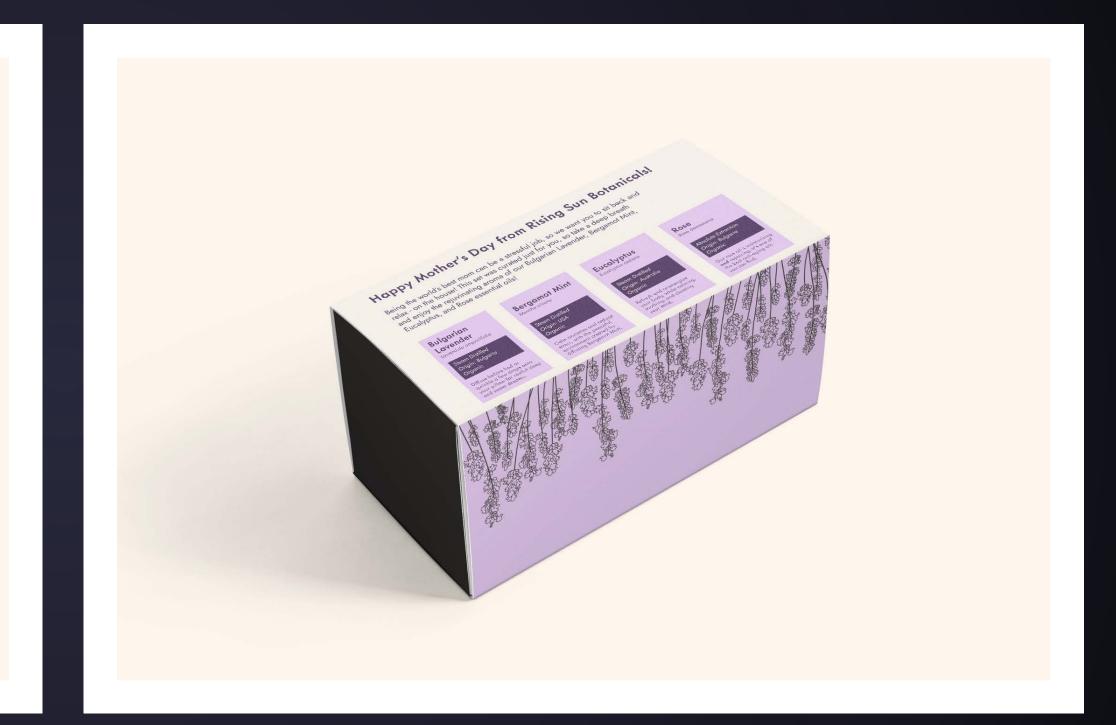

ery for its delectable fruit floral bouquet and elegant undertones of precious woods. Osmanthus is an absolute joy!

A note on absolutes: Absolutes are highly concentrated aromatic materials. Their aroma is best observed in alcohol or carrier oil. Try diluting into one of our premium carrier oils or into alcohol at 5%, 10% or 20% and see how the scent will subtley change. **Botanical Latin Name:** Osmanthus fragrans **Extraction method:** Absolute **Plant Part:** Flower blossoms **Country of origin: Eastern Asia Cultivation method:** Organic **Blends with:** Jasmine, Lavender, Lemon, Bergamot, Blood Orange,

Rose Otto, Tuberose, Vanilla, Vetiver, Ylang Ylang





# PRODUCT SHOTS:













# DIE CUT VINYL LABEL



## DIE CUT VINYL LABEL



-

PEPPERMINT ESSENTIAL OIL

# PEPPERMINT







## CHRISTMAS

Fir, Balsam Frankincense Cinnamon Patchouli

Bergamot FCF Clary Sage Myrrh Vetiver Ruh Khus

## GRADUATION

## **GIVE A BOUQUET**

Rose Lavender Jasmine Chamomile

# PRODUCT SHOT WORKSHOP







# ESSENTIALS

| ltem                               | Price         |
|------------------------------------|---------------|
| Instagram Ads                      | \$5 - \$500   |
| Google Ads                         | \$18          |
| Ecofriendly Bubble Mailers<br>(50) | \$119         |
| Customer Care Cards<br>(100)       | \$22          |
| TOTAL                              | \$164 - \$659 |

# ADDITIONAL

| ltem                           | Price         |
|--------------------------------|---------------|
| Cricut                         | \$169         |
| Vinyl