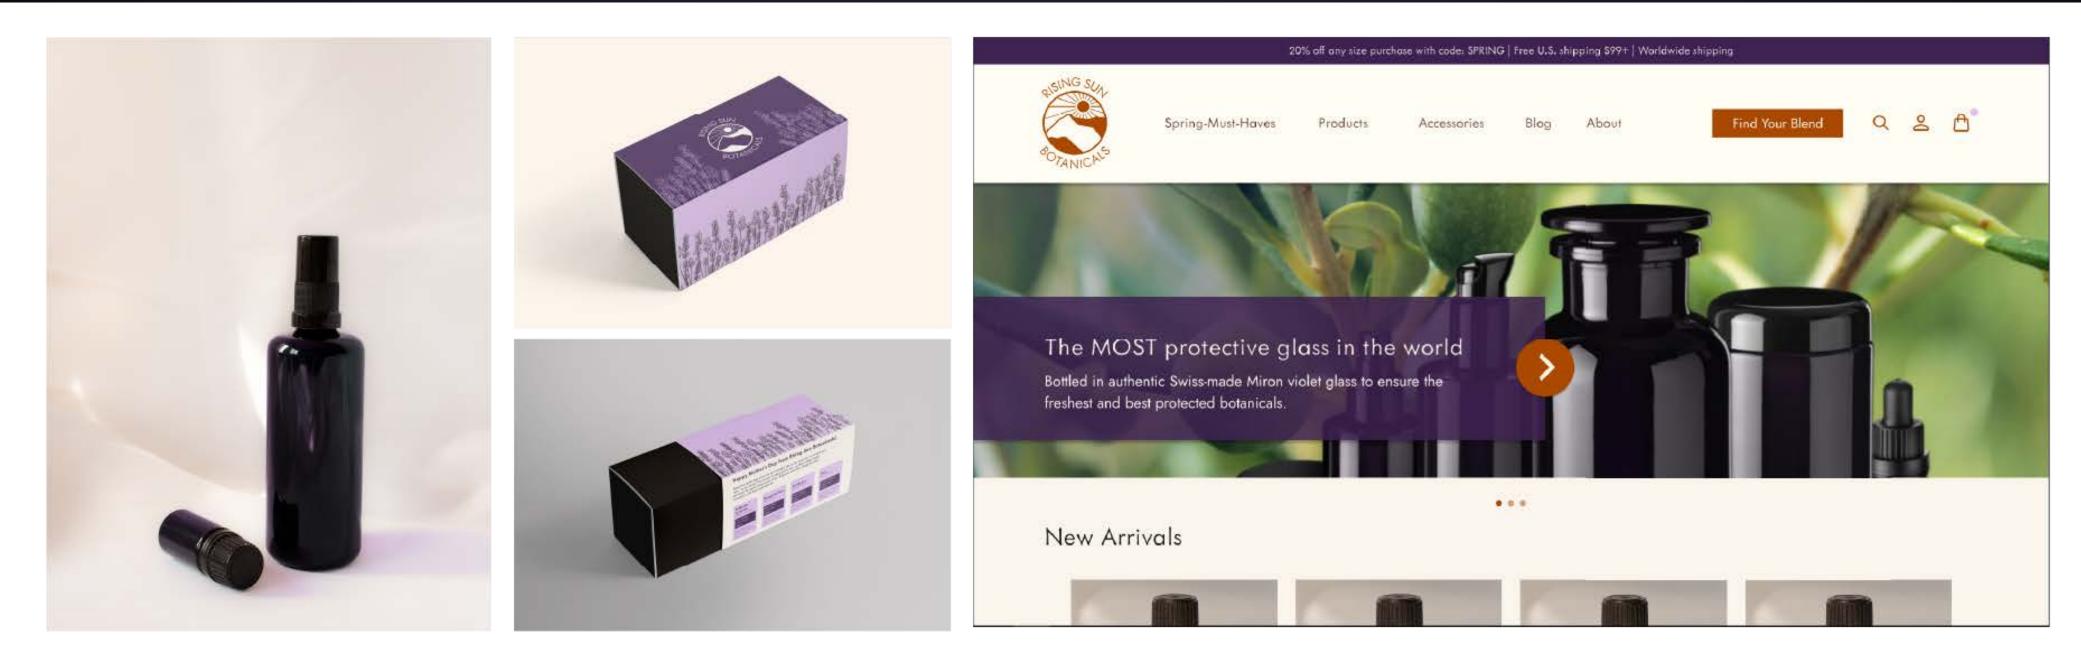

# PRODUCT SHOTS:

# DIE CUT VINYL LABEL

## DIE CUT VINYL LABEL

-

PEPPERMINT ESSENTIAL OIL