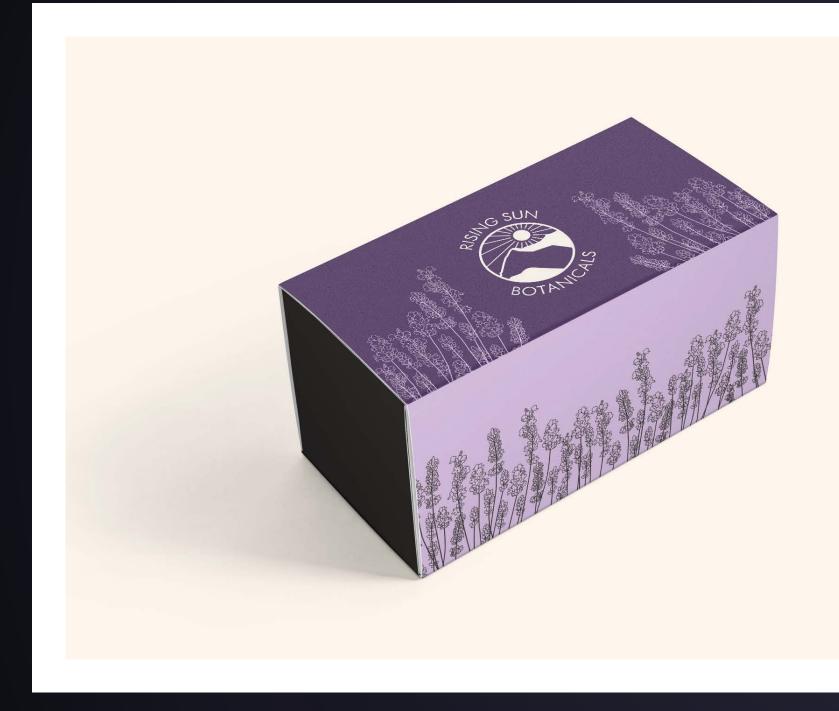

umery for its delectable fruit floral bouquet and elegant undertones of precious woods. Osmanthus is an absolute joy!

A note on absolutes: Absolutes are highly concentrated aromatic materials. Their aroma is best observed in alcohol or carrier oil. Try diluting into one of our premium carrier oils or into alcohol at 5%, 10% or 20% and see how the scent will subtley change. **Botanical Latin Name:** Osmanthus fragrans **Extraction method:** Absolute **Plant Part:** Flower blossoms **Country of origin: Eastern Asia Cultivation method:** Organic **Blends with:** Jasmine, Lavender, Lemon, Bergamot, Blood Orange,

Rose Otto, Tuberose, Vanilla, Vetiver, Ylang Ylang





# PRODUCT SHOTS:













# DIE CUT VINYL LABEL



## DIE CUT VINYL LABEL



-

PEPPERMINT ESSENTIAL OIL

# PEPPERMINT







## CHRISTMAS

Fir, Balsam Frankincense Cinnamon Patchouli

Bergamot FCF Clary Sage Myrrh Vetiver Ruh Khus

## GRADUATION

## **GIVE A BOUQUET**

Rose Lavender Jasmine Chamomile

# PRODUCT SHOT WORKSHOP







# ESSENTIALS

| ltem                               | Price         |
|------------------------------------|---------------|
| Instagram Ads                      | \$5 - \$500   |
| Google Ads                         | \$18          |
| Ecofriendly Bubble Mailers<br>(50) | \$119         |
| Customer Care Cards<br>(100)       | \$22          |
| TOTAL                              | \$164 - \$659 |

# ADDITIONAL

| ltem                           | Price         |
|--------------------------------|---------------|
| Cricut                         | \$169         |
| Vinyl