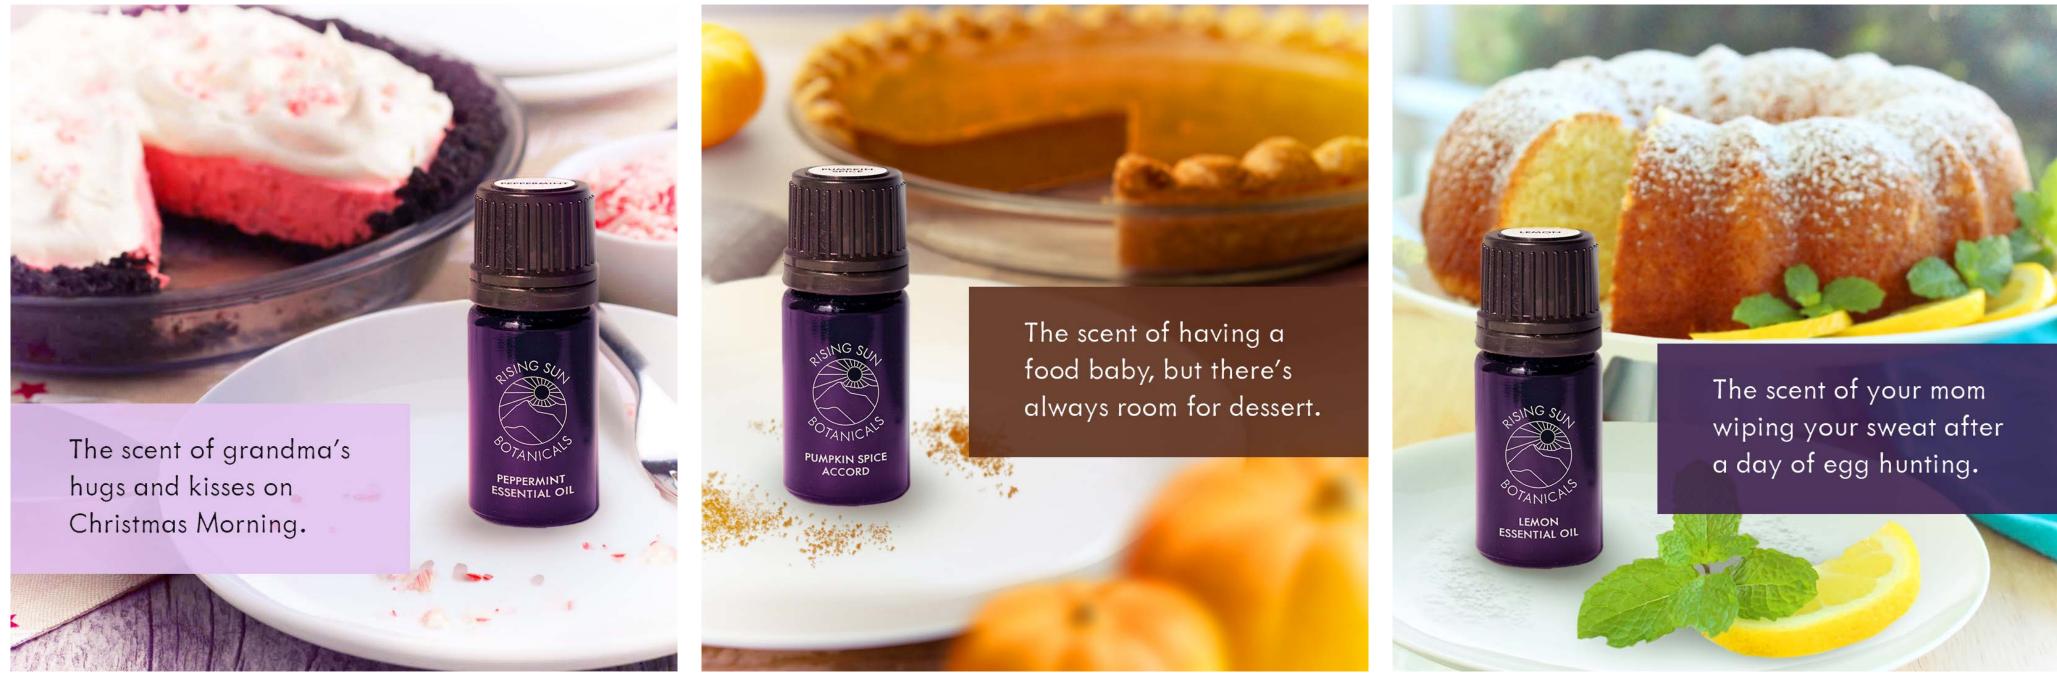

st observed in alcohol or carrier oil. Try diluting into one of our premium carrier oils or into alcohol at 5%, 10% or 20% and see how the scent will subtley change. **Botanical Latin Name:** Osmanthus fragrans **Extraction method:** Absolute **Plant Part:** Flower blossoms **Country of origin: Eastern Asia Cultivation method:** Organic **Blends with:** Jasmine, Lavender, Lemon, Bergamot, Blood Orange,

Rose Otto, Tuberose, Vanilla, Vetiver, Ylang Ylang





# PRODUCT SHOTS:













# DIE CUT VINYL LABEL



## DIE CUT VINYL LABEL



-

PEPPERMINT ESSENTIAL OIL

# PEPPERMINT







## CHRISTMAS

Fir, Balsam Frankincense Cinnamon Patchouli

Bergamot FCF Clary Sage Myrrh Vetiver Ruh Khus

## GRADUATION

## **GIVE A BOUQUET**

Rose Lavender Jasmine Chamomile

# PRODUCT SHOT WORKSHOP







# ESSENTIALS

| ltem                               | Price         |
|------------------------------------|---------------|
| Instagram Ads                      | \$5 - \$500   |
| Google Ads                         | \$18          |
| Ecofriendly Bubble Mailers<br>(50) | \$119         |
| Customer Care Cards<br>(100)       | \$22          |
| TOTAL                              | \$164 - \$659 |

# ADDITIONAL

| ltem                           | Price         |
|--------------------------------|---------------|
| Cricut                         | \$169         |
| Vinyl                          | \$7           |
| Custom Gift Set Boxes<br>(100) | \$99          |
| Canon Rebel XSi                | \$222         |
| At Home Studio<br>Equipment    | \$50 - \$100  |
| TOTAL